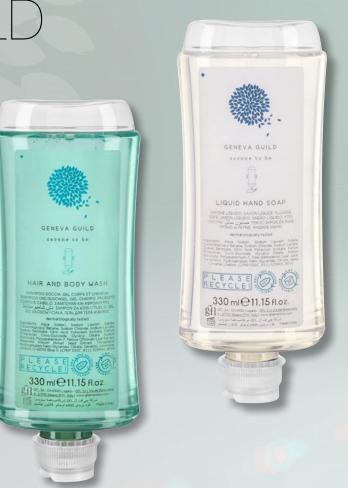

## **GENEVA** GUILD

### Hair and body wash

Mild, combined hair shampoo and shower gel Geneva Guild. A two-in-one care product in a class of its own. The gently cleansing shampoo and shower gel is suitable for all hair and skin types. The exquisite fragrance nuances ensure a fresh and hygienic feeling. Enriched with watercress extract. There is also a liquid soap and a body lotion from the Geneva Guild series, which offers gentle cleansing and care.

Light fragrance with aloe vera, geranium and jasmine.

Stay in contact with us - we are looking forward to hearing from you!

Showroom: Hettlinger Straße 11 86637 Wertingen Germany

0

lusini.com Phone +49 8272 181 91 18\* WhatsApp +49 151 659 340 02\* service.int@lusini.com