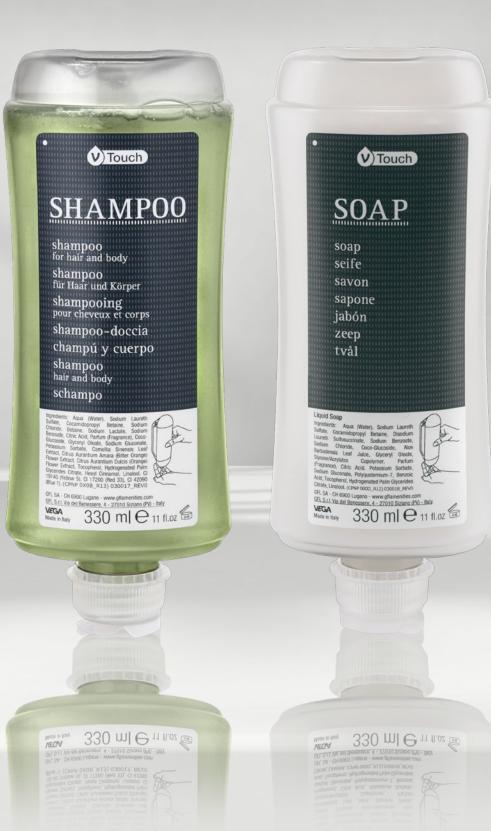

## Your LUSINI International Team

You can recognize the outstanding benefits of our cosmetic products at a glance by these symbols:

Recyclab packagin

vailable in a spenser system

Holder for dispenser bottles

## Sustainable dispenser systems:

All dispenser bottles are made from recycled plastic.

The lockable holder for gluing or screwing is easy to install.

Lockable systems ensure maximum hygiene.

The dispenser bottles can be replaced quickly and easily.