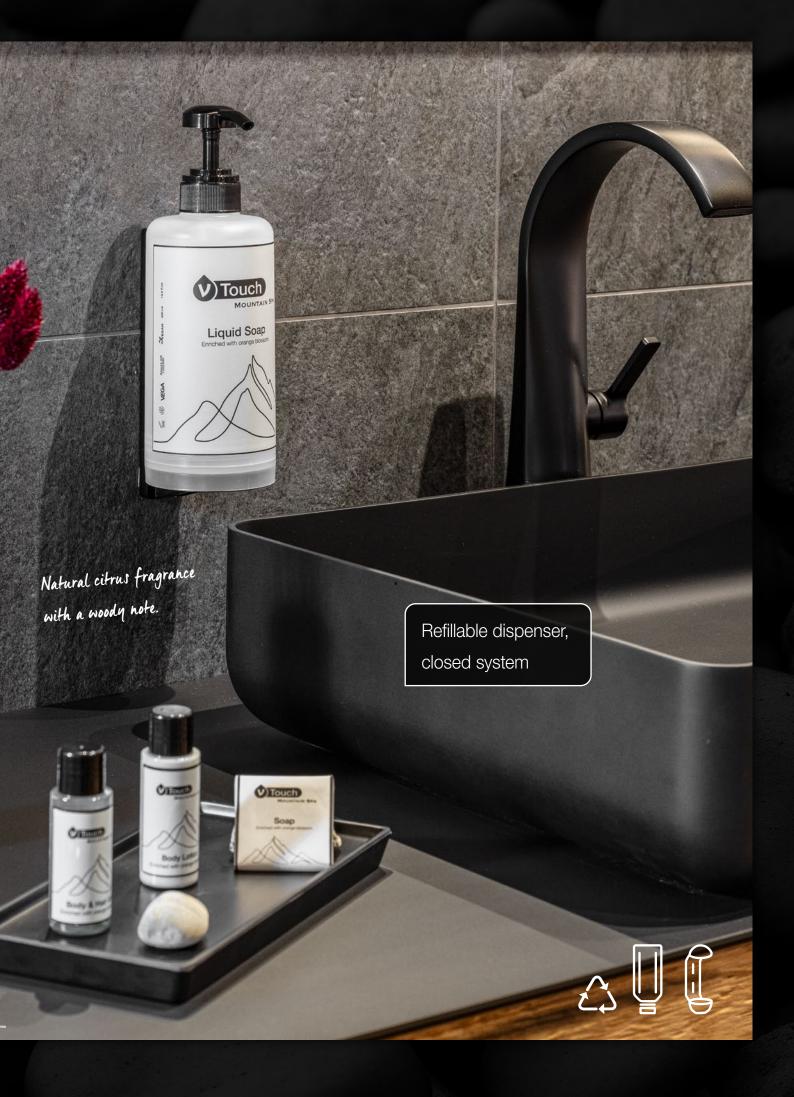

# V-TOUCH Mountain Spa

+

Care series V-Touch Mountain Spa

/FGA

## Sustainable, high-quality V-Touch Mountain Spa care

The care series combines the authenticity and diversity of natural ingredients with our desire to meet the expectations of your guests in terms of well-being, effectiveness and environmental friendliness. The cosmetic series is generously enriched with up to 98% natural and nourishing orange blossom extracts.