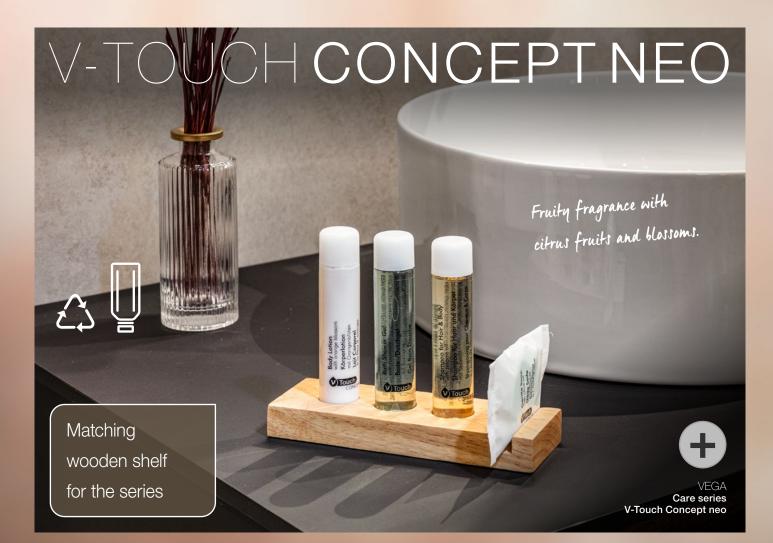

## Fresh, floral fragrance with a woody note.

Soap and hair & body wash also available in a practical, interchangeable dispenser system.

CIRCULAR LIFE

BODY CREAM

> min e and mond oil

VEGA Care series V-Touch Circular Life