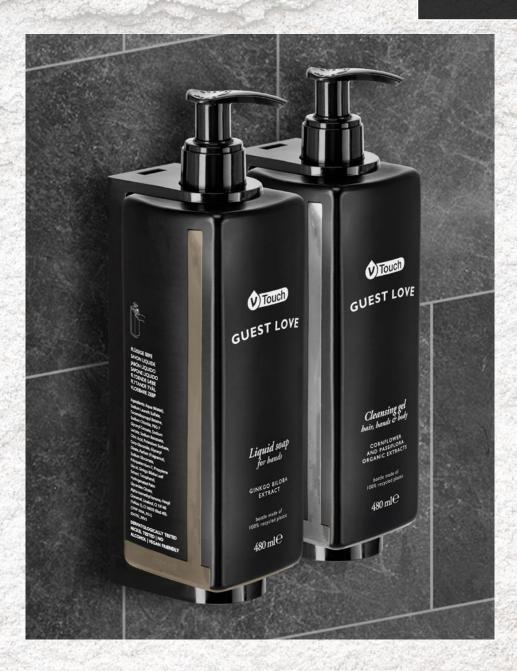

## **Care series V-Touch Guest Love**

V-Touch Guest Love is formulated with nourishing botanicals to soothe and nurture the body. Your guests will love the fresh and pleasant scent with citrus notes, complemented by notes of precious woods and sublime fruity notes.

The 2-in-1 shampoo and shower gel is enriched with organic extracts of cornflower and passion flower. The liquid soap is enriched with extracts of organic green anise and lemon balm. Lightly scented formula enriched with ginkgo biloba extract.

# V-TOUCH GUEST LOVE

GUEST LOVE

Liquid hand soap

GINKGO BILOBA

bottle made of 100% recycled plastic 480 ml e

VEGA Care series V-Touch Guest Love 