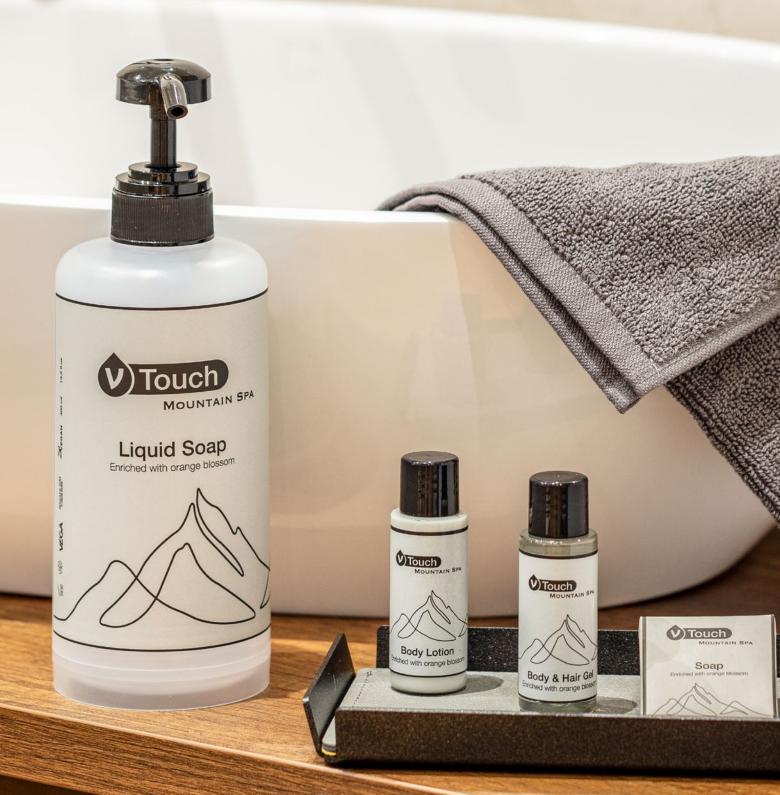

## Sustainable, high-quality V-Touch Mountain Spa care

The care series combines the authenticity and diversity of natural ingredients with our desire to meet the expectations of your guests in terms of well-being, effectiveness and environmental friendliness. The cosmetic series is generously enriched with up to 98% natural and nourishing orange blossom extracts.