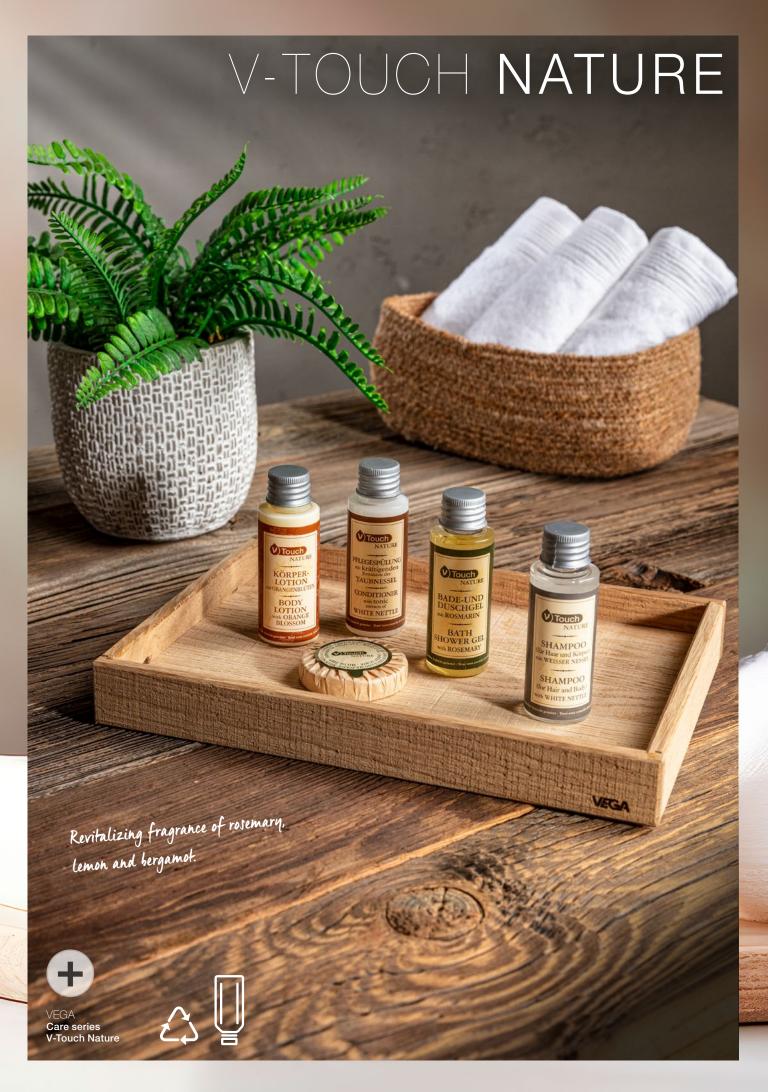

## V-Touch Nature cosmetic utensils

Sustainable accessories series, most of the products are made of biodegradable plastic (corn/straw starch) and the packaging is made of recyclable paper.

# V-TOUCH NATURE

Made from renewable, plant-based raw materials

Decorative tray made of 2 mm thick aluminum with black coated mica powder, rustproof, with two-tone inner cover made of sturdy imitation leather.

VEGA Care series

V-Touch Nature cosmetic utensils